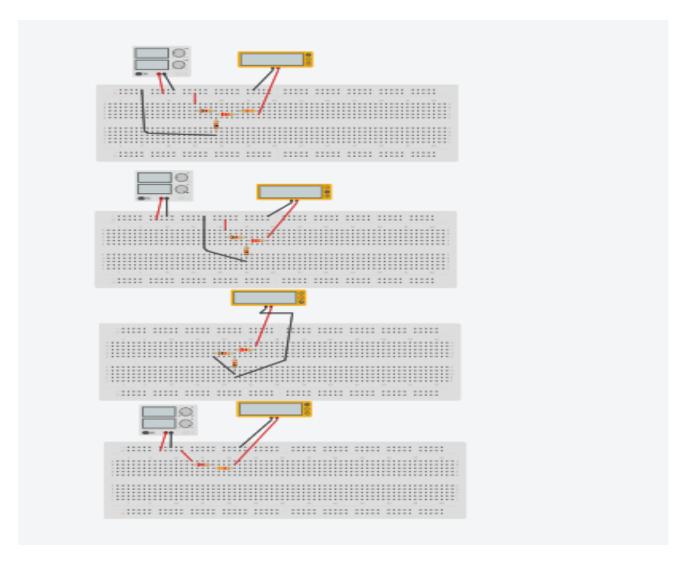

#### **Tinkercad**

open source software tool is utilized to open source software tool is utilized to perform electrical circuit experiments using bread board and electrical components, without missing the learning outcomes of the laboratory.

Thevenin's Theorem in Tinker Cad

MultiSim for Analog Circuit Laboratory