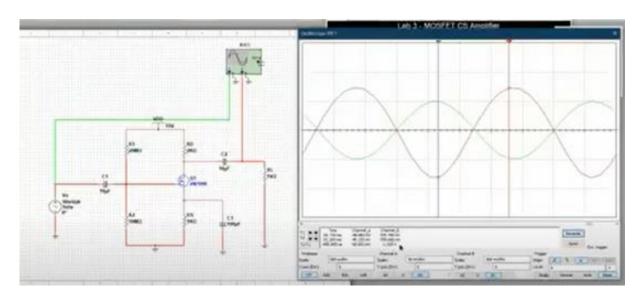

#### **Multisim**

T NI Multisim is an electronic schematic capture and simulation program which is part of a suite of circuit design programs, along with NI Ultiboard. Multisim is one of the few circuit design programs to employ the original Berkeley SPICE based software simulation.

Thevenin's Theorem in Tinker Cad

MultiSim for Analog Circuit Laboratory