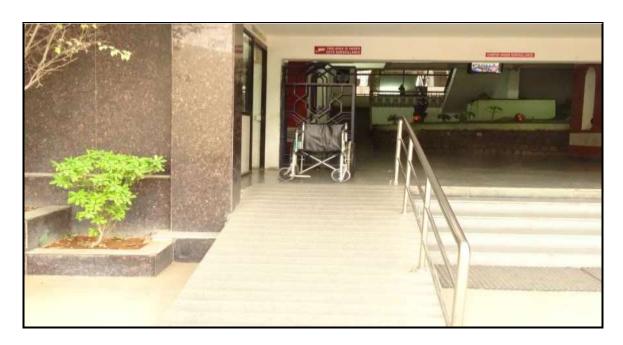

Lift 4 in Yogiah Naidu Bhavan of 12 Persons capacity

Lift 5 in Yogiah Naidu Bhavan of 12 Persons capacity

Lift 6 in Yogiah Naidu Bhavan of 12 Persons capacity

Ramp way 1 in the entrance of Patrons Bhavan

Ramp way 2 in the entrance of Yogiah Naidu Bhavan

Wheel Chair for the Transportation of Handicapped Students

**Gents Toilet for Physically Challenged Students** 

**Ladies Toilet for Physically Challenged Students**