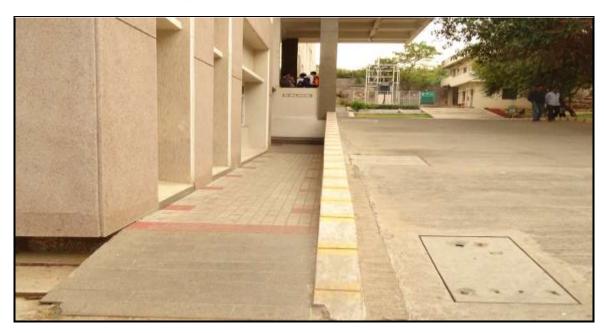

Lift 4 in Yogiah Naidu Bhavan of 12 Persons capacity

Lift 5 in Yogiah Naidu Bhavan of 12 Persons capacity

Lift 6 in Yogiah Naidu Bhavan of 12 Persons capacity

Ramp way 1 in the entrance of Patrons Bhavan

Ramp way 2 in the entrance of Yogiah Naidu Bhavan

Wheel Chair for the Transportation of Handicapped Students

**Gents Toilet for Physically Challenged Students** 

**Ladies Toilet for Physically Challenged Students**