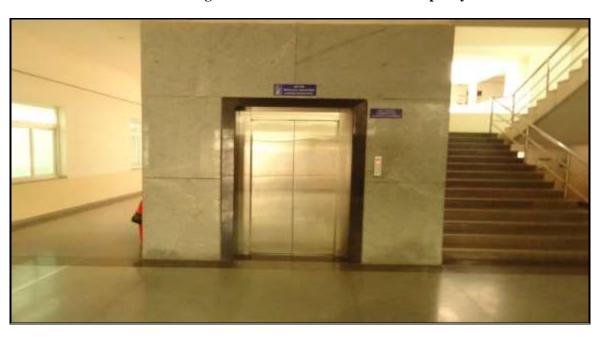

## **Facilities for Physically Challenged Students (PCS)**

Lift 1 in Patrons Bhavan of 12 Persons capacity

Lift 2 in Patrons Bhavan of 6 Persons capacity

Lift 3 in Post Graduate Block of 6 Persons capacity

Lift 4 in Yogiah Naidu Bhavan of 12 Persons capacity

Lift 5 in Yogiah Naidu Bhavan of 12 Persons capacity

Lift 6 in Yogiah Naidu Bhavan of 12 Persons capacity

Ramp way 1 in the entrance of Patrons Bhavan