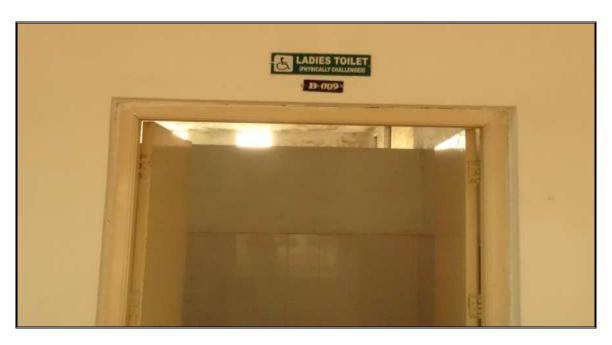

Ramp way 2 in the entrance of Yogiah Naidu Bhavan

Wheel Chair for the Transportation of Handicapped Students

**Gents Toilet for Physically Challenged Students** 

**Ladies Toilet for Physically Challenged Students**