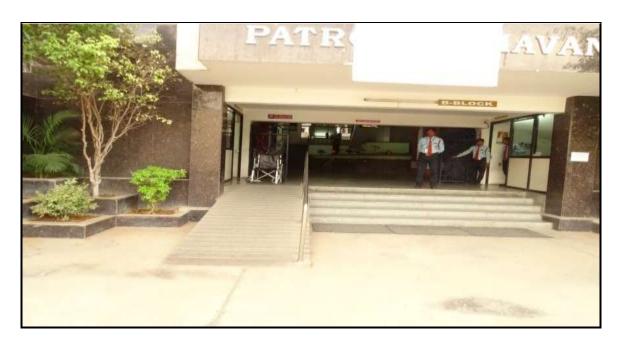

Lift 4 in Yogiah Naidu Bhavan of 12 Persons capacity

Lift 5 in Yogiah Naidu Bhavan of 12 Persons capacity

Lift 6 in Yogiah Naidu Bhavan of 12 Persons capacity

Ramp way 1 in the entrance of Patrons Bhavan