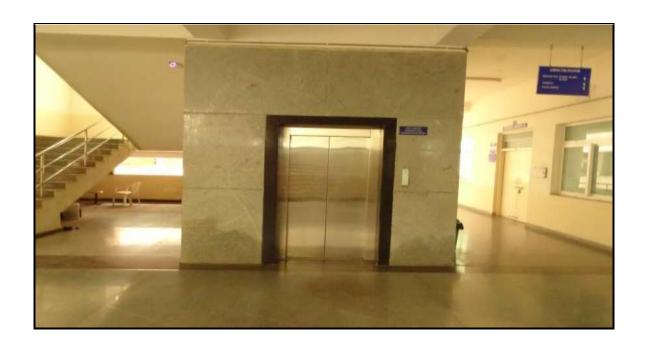

## **Facilities for Physically Challenged Students (PCS)**

Lift 1 in Patrons Bhavan of 12 Persons capacity

Lift 2 in Patrons Bhavan of 6 Persons capacity

Lift 3 in Post Graduate Block of 6 Persons capacity

Lift 4 in Yogiah Naidu Bhavan of 12 Persons capacity

Lift 5 in Yogiah Naidu Bhavan of 12 Persons capacity

Lift 6 in Yogiah Naidu Bhavan of 12 Persons capacity

Ramp way 1 in the entrance of Patrons Bhavan