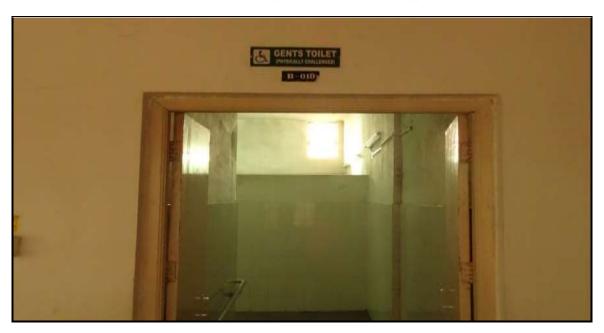

Ramp way 2 in the entrance of Yogiah Naidu Bhavan

Wheel Chair for the Transportation of Handicapped Students

**Gents Toilet for Physically Challenged Students** 

**Ladies Toilet for Physically Challenged Students**