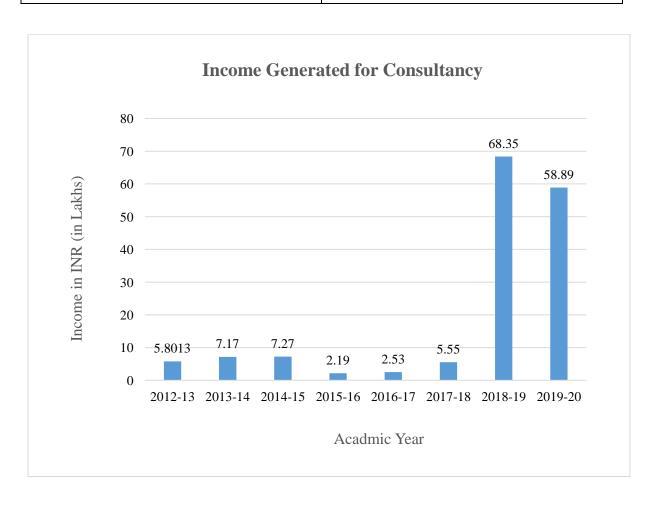

The table shows the income generated for consultancy services which are provided by the department for last Eight academic years.

| Academic Year | Income Generated (INR) |
|---------------|------------------------|
| 2019-20       | 58,89,455              |
| 2018-19       | 68,34,730              |
| 2017-18       | 5,55,688               |
| 2016-17       | 2,53,600               |
| 2015-16       | 2,19,900               |
| 2014-15       | 7,27,208               |
| 2013-14       | 7,17,450               |
| 2012-13       | 5,80,130               |